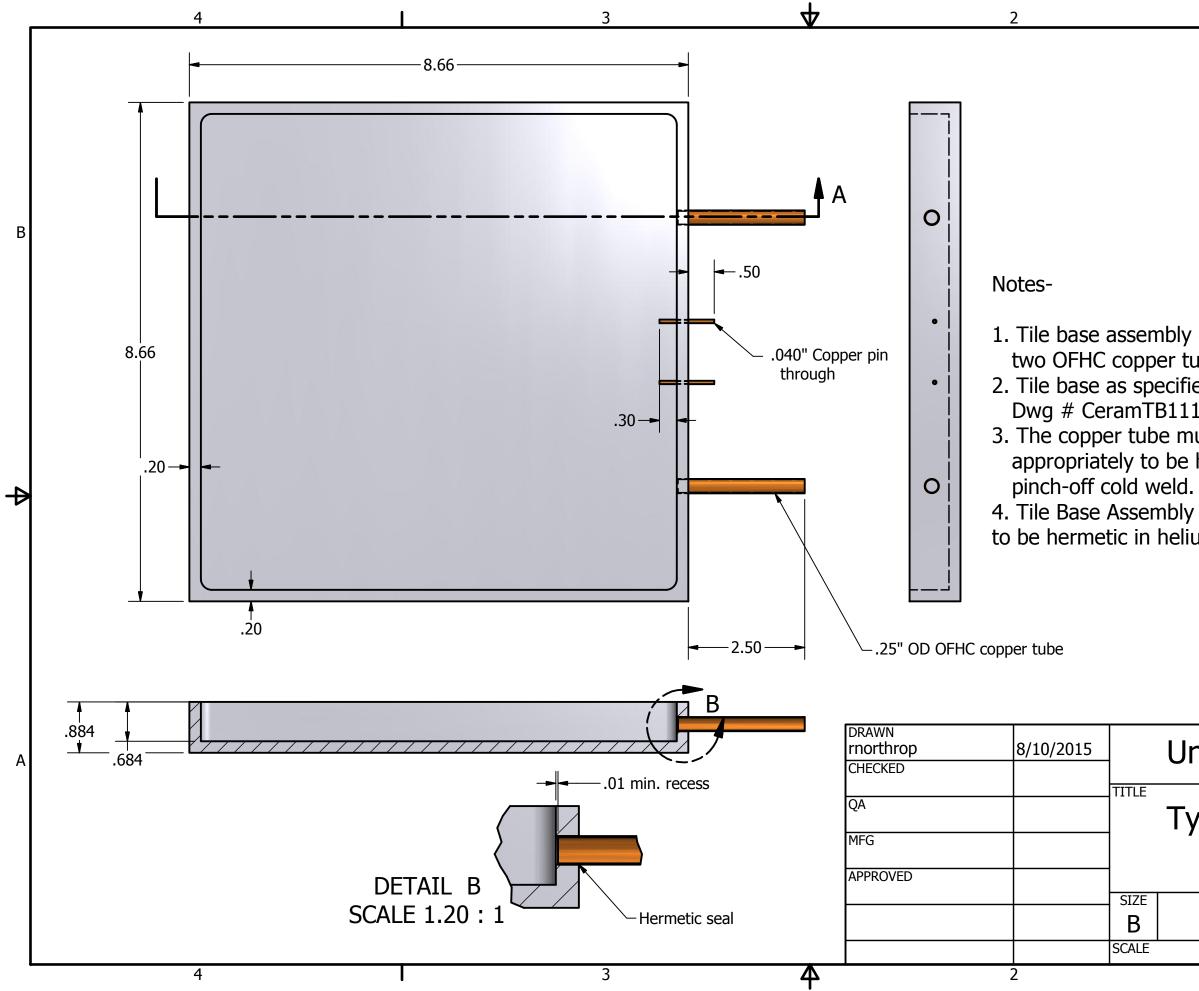

|                                                                                                                                                                                                                                                                     | В |
|---------------------------------------------------------------------------------------------------------------------------------------------------------------------------------------------------------------------------------------------------------------------|---|
| y consists of the tile base,<br>cubes, and two copper through pins.<br>ied in Univ. of Chicago print<br>1015.<br>nust be OFHC copper tempered<br>e hermetically sealed with a<br>l.<br>y after brazing tubes and pins<br>ium leak-test at UC to 5 x 10E - 10cc/sec. |   |
| niversity of Chicago                                                                                                                                                                                                                                                | A |
| ype C - Green Trim Ceramic<br>Tile Base Assembly                                                                                                                                                                                                                    |   |
| DWG NO CeramTBAssm081015 SHEET 1 OF 1                                                                                                                                                                                                                               |   |
| 1                                                                                                                                                                                                                                                                   |   |